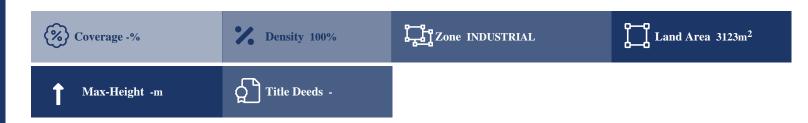

## **Description**

The property is an industrial field of 3123sqm, located in Aradippou, Larnaka. It has irregular shape and a flat surface. It lies within industrial zone ??3 with 100% density and coverage ratio of 60%. It abuts to a registered road with a frontage of 40m.