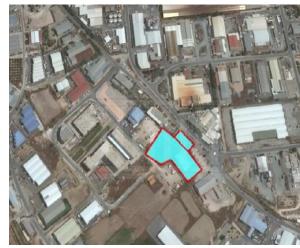

## **Description**

The property is an industrial field of 3123sqm, located in Aradippou, Larnaka. It has irregular shape and a flat surface. It lies within industrial zone ??3 with 100% density and coverage ratio of 60%. It abuts to a registered road with a frontage of 40m.