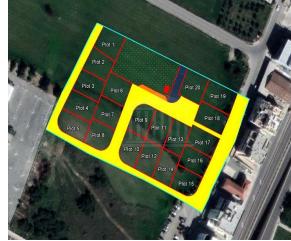

## **Description**

The asset has an area of 559sqm and will benefit from a road frontage of along a registered road. The immediate area comprises of commercial and residential developments and enjoys great accessibility towards Nicosia city center. The asset falls within residential planning zone ??8 with 60% building density, 35% coverage, 2 floors and a maximum height of 10m.

### **Property Details**

Water Available Yes
Electricity Available Yes
Asphalt Road Near Village Near City Centre Countryside view See view City view Yes