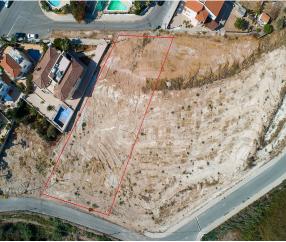

## Description

The property is a residential plot of 2408sqm in Timi, Paphos. It has rectangular shape with partly slightly surface and a frontage of approximately 25m. The property lies within residential zone H3 with density 60%, coverage 35% and maximum height of 8,30m. The asset is also subject to a right of way of 2,00m.