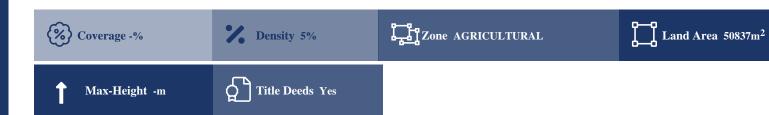

## **Description**

The property located at Ypsonas municipality approximately 800m from Agios Sylas industrial zone. The property has irregular shape, slightly sloping surface and abuts on non-registered road. The property lies within planning zone ??1 (18%) with a maximum building ratio of 30%, on 2 floors and height 7,00m, in planning zone zone ??4 (47%) with a maximum building ratio of 80%, maximum coverage ratio of 60%, on 2 floors and height 7,00m and in planning zone ??3 (35%) with a maximum building ratio of 5%, maximum coverage ratio of 5%, on 2 floors and height 7,00m