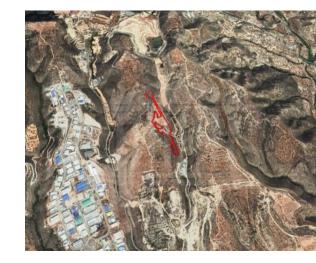

# Mixed Use Field, Ypsonas, Limassol

Ypsonas, Limassol, Cyprus Provinces

## **Description**

The property located at Ypsonas municipality approximately 800m from Agios Sylas industrial zone. The property has irregular shape, slightly sloping surface and abuts on non-registered road. The property lies within planning zone ??1 (18%) with a maximum building ratio of 30%, on 2 floors and height 7,00m, in planning zone zone ??4 (47%) with a maximum building ratio of 80%, maximum coverage ratio of 60%, on 2 floors and height 7,00m and in planning zone ??3 (35%) with a maximum building ratio of 5%, maximum coverage ratio of 5%, on 2 floors and height 7,00m