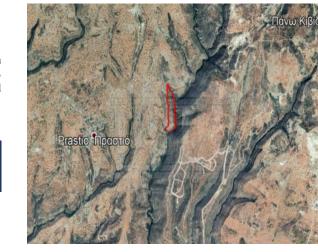

## **Description**

Share of 11/25 in a field of 107,025m2 located at Prastio, Limassol. The property located 1,300m east of Prastio village and 4km from Pachna village. It has irregular shape, sloping surface and abuts on a registered pathway. The property has the right of irrigation. The property lies 66% within planning zone ?3 (Agricultural) with maximum building ratio of 10%, coverage ratio of 10%, on 2 floors and maximum height of 8,30m and lies 34% within planning zone ?3 (Protection) with maximum building ratio of 1%, coverage ratio of 1%, on 1 floor and maximum height of 5,00m.