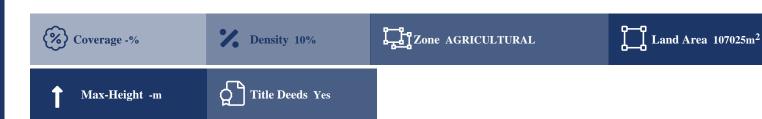

## **Description**

Share of 11/25 in a field of 107,025m2 located at Prastio, Limassol. The property located 1,300m east of Prastio village and 4km from Pachna village. It has irregular shape, sloping surface and abuts on a registered pathway. The property has the right of irrigation. The property lies 66% within planning zone ?3 (Agricultural) with maximum building ratio of 10%, coverage ratio of 10%, on 2 floors and maximum height of 8,30m and lies 34% within planning zone ?3 (Protection) with maximum building ratio of 1%, coverage ratio of 1%, on 1 floor and maximum height of 5,00m.