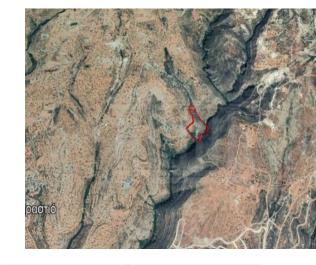

## **Description**

Share of 11/25 in a field of 63,212m2 located at Prastio, Limassol. The property located 1,300m east of Prastio village and 4km from Pachna village. It has irregular shape, sloping surface and abuts on a registered dirt road. The property has the right of irrigation. The property lies 69% within planning zone ?3 (Agricultural) with maximum building ratio of 10%, coverage ratio of 10%, on 2 floors and maximum height of 8,30m and lies 31% within planning zone ?3 (Protection) with maximum building ratio of 1%, coverage ratio of 1%, on 1 floor and maximum height of 5,00m.