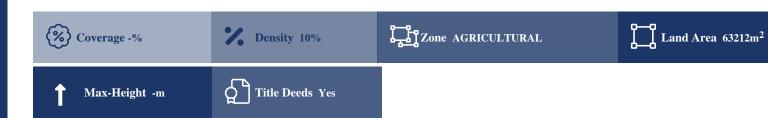

## **Description**

Share of 11/25 in a field of 63,212m2 located at Prastio, Limassol. The property located 1,300m east of Prastio village and 4km from Pachna village. It has irregular shape, sloping surface and abuts on a registered dirt road. The property has the right of irrigation. The property lies 69% within planning zone ?3 (Agricultural) with maximum building ratio of 10%, coverage ratio of 10%, on 2 floors and maximum height of 8,30m and lies 31% within planning zone ?3 (Protection) with maximum building ratio of 1%, coverage ratio of 1%, on 1 floor and maximum height of 5,00m.