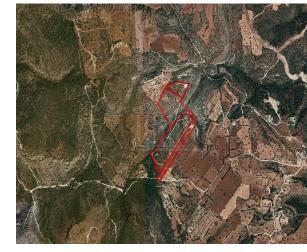

## **Description**

This property comprises of six fields in Neo Chorio, Paphos. The asst has a total area of 162,562sqm and abuts a registered footpath along its south border. The immediate area comprises of agricultural and undeveloped parcels of land. The asset falls within two planning zones: -141,775sqm fall into agricultural planning zone??31 with 10% building density, 10% coverage, 1 floor and a maximum height of 5m. -22,444sqm fall into protected planning zone??2 with 1% building density, 1% coverage, 1 floor and a maximum height of 5m.