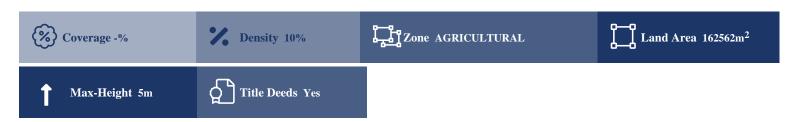

## **Description**

This property comprises of six fields in Neo Chorio, Paphos. The asst has a total area of 162,562sqm and abuts a registered footpath along its south border. The immediate area comprises of agricultural and undeveloped parcels of land. The asset falls within two planning zones: -141,775sqm fall into agricultural planning zone??31 with 10% building density, 10% coverage, 1 floor and a maximum height of 5m. -22,444sqm fall into protected planning zone??2 with 1% building density, 1% coverage, 1 floor and a maximum height of 5m.