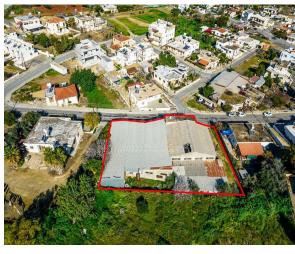

# Description

The property is a residential plot in Ormideia, Larnaca. The plot has an area of 1,202sqm and a road frontage of 45m. Within the plot there is an old warehouse. The planning zone is ?3 (building density 60 %, coverage 35 %, max height 8.30 m) The asset offers close proximity to all amenities and easy access to the highway and the sea.