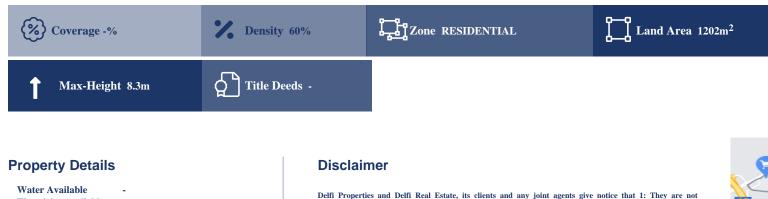

# Description

The property is a residential plot in Ormideia, Larnaca. The plot has an area of 1,202sqm and a road frontage of 45m. Within the plot there is an old warehouse. The planning zone is ?3 (building density 60 %, coverage 35 %, max height 8.30 m) The asset offers close proximity to all amenities and easy access to the highway and the sea.