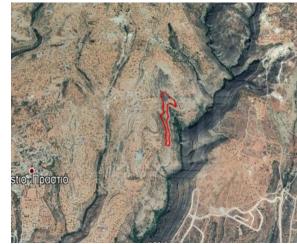

# **Description**

Share of 11/25 in a field of 46,824m2 located at Pachna, Limassol. The property located 1,300m east of Prastio village and 4km from Pachna village. It has irregular shape, sloping surface and abuts on a registered pathway. The property has the right of irrigation. The property lies within planning zone ?3 (Agricultural) with maximum building ratio of 10%, coverage ratio of 10%, on 2 floors and maximum height of 8,30m.