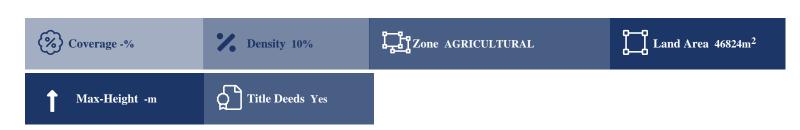

# **Description**

Share of 11/25 in a field of 46,824m2 located at Pachna, Limassol. The property located 1,300m east of Prastio village and 4km from Pachna village. It has irregular shape, sloping surface and abuts on a registered pathway. The property has the right of irrigation. The property lies within planning zone ?3 (Agricultural) with maximum building ratio of 10%, coverage ratio of 10%, on 2 floors and maximum height of 8,30m.