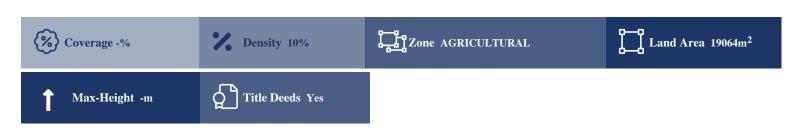

# **Description**

Share of 11/25 in a field of 19,064m2 located at Pahna, Limassol. The property located 1,300m east of Prastio village and 4km from Pahna village. It has irregular shape, sloping surface and abuts on a registered pathway. The property has the right of irrigation. The property lies within planning zone ?3 (Agricultural) with maximum building ratio of 10%, coverage ratio of 10%, on 2 floors and maximum height of 8,30m.