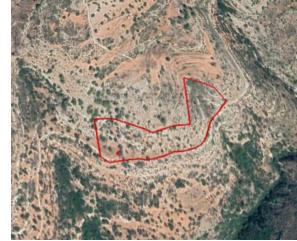

# **Description**

Share of 11/25 in a field of 19,064m2 located at Pahna, Limassol. The property located 1,300m east of Prastio village and 4km from Pahna village. It has irregular shape, sloping surface and abuts on a registered pathway. The property has the right of irrigation. The property lies within planning zone ?3 (Agricultural) with maximum building ratio of 10%, coverage ratio of 10%, on 2 floors and maximum height of 8,30m.