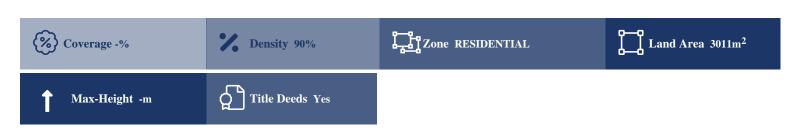

## **Description**

The property located in Pomos village. It has irregular shape, sloping surface, sea view and has access to public road. The property lies within planning zone H2 (Residential) with maximum building ratio of 90%, coverage ratio of 50%, on 2 floors and maximum height of 8,30m. All utility services such as water and electricity are available