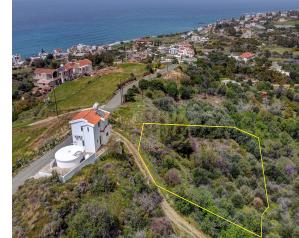

## **Description**

The property located in Pomos village. It has irregular shape, sloping surface, sea view and has access to public road. The property lies within planning zone H2 (Residential) with maximum building ratio of 90%, coverage ratio of 50%, on 2 floors and maximum height of 8,30m. All utility services such as water and electricity are available