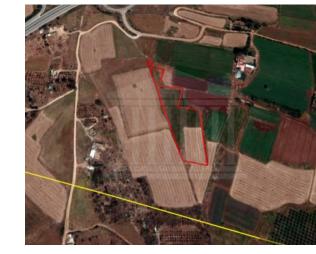

## **Description**

The property is a share 1/2 of a residential field of 11281sqm in Liopetri, Ammochostos. The landlocked field has rectangular shape, flat surface and is approximately 240m south of Ayia Napa – Larnaca motorway. The property lies within Planning Zone ?3? with a maximum building ratio of 30%, coverage ratio of 20%, on 3 floors and maximum height of 13,10m.