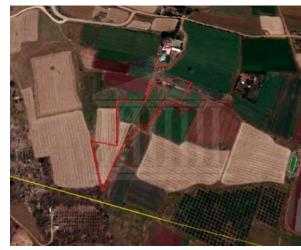

## **Description**

The property located about 250m south of the Ayia Napa – Larnaca motorway. It has irregular shape and flat surface. The property lies within Planning Zone T3? (Touristic) with a maximum building ratio of 30%, coverage ratio of 20%, on 3 floors and maximum height of 13.10m.