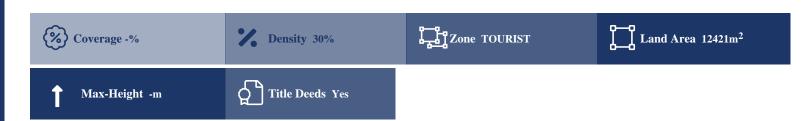

## **Description**

The property located about 250m south of the Ayia Napa – Larnaca motorway. It has irregular shape and flat surface. The property lies within Planning Zone T3? (Touristic) with a maximum building ratio of 30%, coverage ratio of 20%, on 3 floors and maximum height of 13.10m.

#### **Property Details**

Water Available Electricity Available Asphalt Road Near Village Near City Centre Countryside view See view City view -