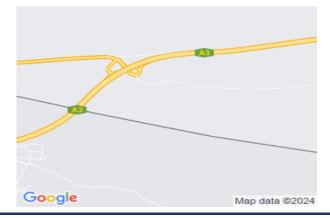

## **Description**

The property located about 250m south of the Ayia Napa – Larnaca motorway. It has irregular shape and flat surface. The property lies within Planning Zone T3? (Touristic) with a maximum building ratio of 30%, coverage ratio of 20%, on 3 floors and maximum height of 13.10m.