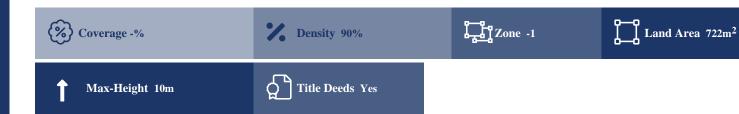

## **Description**

The property is located in Dali, Nicosia. Share of a residential plot of 361 sq.m. (50% share of 722 sq.m. total). The planning zone is Κα6 (coverage 50%, density 90%, max height 10m).