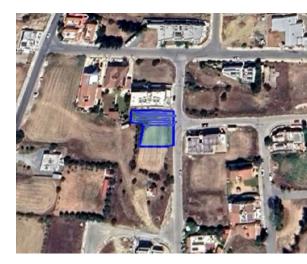

## **Description**

The property is located in Dali, Nicosia. Share of a residential plot of 361 sq.m. (50% share of 722 sq.m. total). The planning zone is Κα6 (coverage 50%, density 90%, max height 10m).