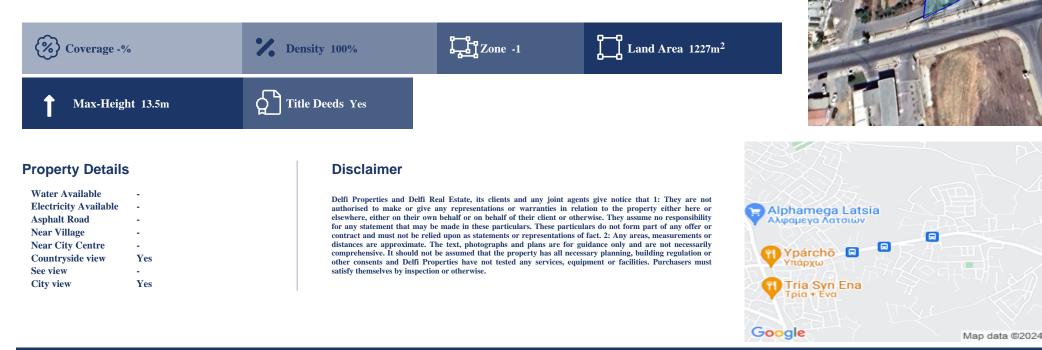

## Description

The property is Commercial/residential field, extending to about 1227 sq.m., has a regular shape and access to the field is via a registered road which is facing the southern side of the property with a total frontage of approximately 40m. The field is subject to a right of way of 0.61m and 3.05m width along for neighboring fields. The planning zone: - Εβ6 (coverage 50%, density 100%, max height 13.5m) - Κα8 (coverage 35%, density 60%, max height 10m)