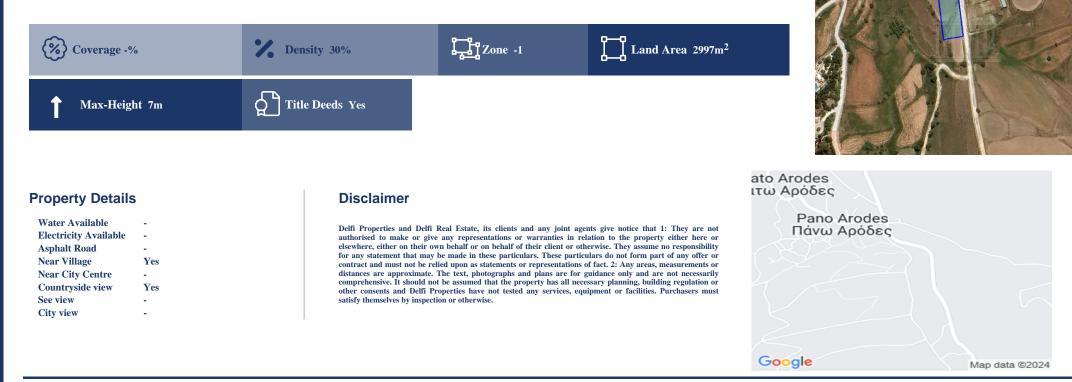

## Description

The property is located in Pano Arodes, Paphos. The asset is a touristic field, extending to about 2.997 sq.m. in total. The planning zone is Τ3δ5 (coverage 20%, density 30%, max height 7m).