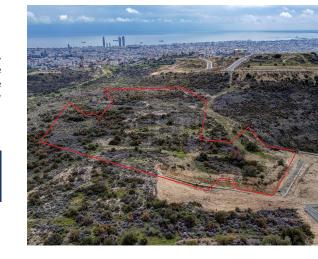

## Residential Field, Agios Athanasios, Limassol

Agios Athanasios, Limassol, Cyprus Provinces

Land Area 12542m<sup>2</sup>

0

\* Subject to VAT DP01511/PA\_0073

## **Description**

The property located in the municipality of Agios Athanasios within Limassol district, approximately 2 km northwest of the community center. The field situated on a hill and offers unobstructed view to the town and the sea. The property has an irregular shape with a sloping surface to the south and abuts a public footpath that ends at a public registered asphalt road and subjected to an easement of access with width 3,66m. The property falls into Residential Zone Kα10 at a ratio of 86% and into Agricultural Zone Γα4 in a ratio of 14%. The property is served by all services such as electricity and water.