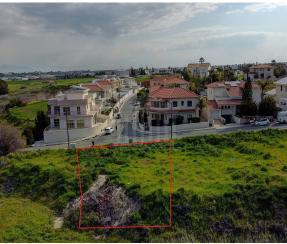

## Description

The property located in Strovolos municipality, in a short distance of the G.S.P. stadium, approximately 1,8km west of Nicosia-Limassol highway. It has regular shape and slightly sloping surface. The property lies within planning zone K?8 (Residential) with maximum building ratio of 60%, coverage ratio of 35%, on 2 floors and maximum height of 10,00m. All utility services such as water and electricity are available.

| Coverage -%                                                                      | 0               | C Density | 60%                                                                                                           | Zone RESIDENTIAL                                                                                                                                                                                                                                                                                                                                                                    | Land Area 65                                                                                                                                                                                                                | $50 \mathrm{m}^2$ |
|----------------------------------------------------------------------------------|-----------------|-----------|---------------------------------------------------------------------------------------------------------------|-------------------------------------------------------------------------------------------------------------------------------------------------------------------------------------------------------------------------------------------------------------------------------------------------------------------------------------------------------------------------------------|-----------------------------------------------------------------------------------------------------------------------------------------------------------------------------------------------------------------------------|-------------------|
| Max-Height 10m                                                                   |                 | Title Dee | ds Yes                                                                                                        |                                                                                                                                                                                                                                                                                                                                                                                     |                                                                                                                                                                                                                             |                   |
| Property Details<br>Water Available Yes<br>Electricity Available Yes             |                 |           |                                                                                                               | <b>1CF</b><br>s and Delfi Real Estate, its clients and any joint a<br>nake or give any representations or warranties in                                                                                                                                                                                                                                                             |                                                                                                                                                                                                                             |                   |
| Asphalt Road<br>Near Village<br>Near City Centre<br>Countryside view<br>See view | Yes<br>-<br>Yes |           | elsewhere, eithe<br>for any stateme<br>contract and mu<br>distances are a<br>comprehensive.<br>other consents | ren their own behalf or on behalf of their client or c<br>ent that may be made in these particulars. These part<br>ust not be relied upon as statements or representation<br>pproximate. The text, photographs and plans are for<br>It should not be assumed that the property has all no<br>and Delfi Properties have not tested any services, e<br>es by inspection or otherwise. | otherwise. They assume no responsibility<br>ticulars do not form part of any offer or<br>is of fact. 2: Any areas, measurements or<br>r guidance only and are not necessarily<br>eccessary planning, building regulation or |                   |
| See view<br>City view                                                            | Yes             |           |                                                                                                               |                                                                                                                                                                                                                                                                                                                                                                                     |                                                                                                                                                                                                                             |                   |