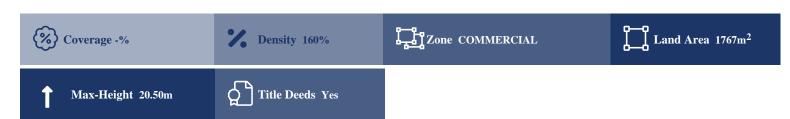

## **Description**

The property located in Ayia Zoni quarter within Limassol district. It is adjacent to Gladstone Avenue, the one of the most commercial roads of the town. The property has a corner position and a rectangular shape with an extensive frontage of about 90 meters. The property falls into Commercial Zone ??3 with maximum density factor of 160%, coverage factor of 50% in 5 storeys and maximum height of 20,50m & into Commercial Zone ??4 with maximum density factor of 140%, coverage factor of 50% in 4 storeys and maximum height of 17,00m.