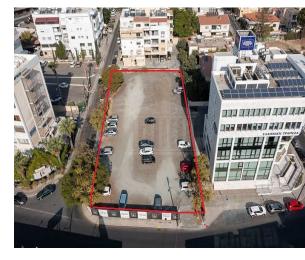

## **Description**

The property located in Ayia Zoni quarter within Limassol district. It is adjacent to Gladstone Avenue, the one of the most commercial roads of the town. The property has a corner position and a rectangular shape with an extensive frontage of about 90 meters. The property falls into Commercial Zone ??3 with maximum density factor of 160%, coverage factor of 50% in 5 storeys and maximum height of 20,50m & into Commercial Zone ??4 with maximum density factor of 140%, coverage factor of 50% in 4 storeys and maximum height of 17,00m.