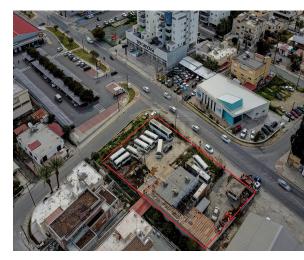

### Description

The property located on the corner of John Kennedy avenue and Ormenio street. The property is approximately about 1,500m northeast of the city center with a frontage of 50m. It has regular shape and a flat surface. The property falls into Commercial Zone E?3 with a maximum building ratio of 160%, coverage ratio of 70%, on 6 floors and maximum height of 24,00m.

ea 1900m<sup>2</sup>