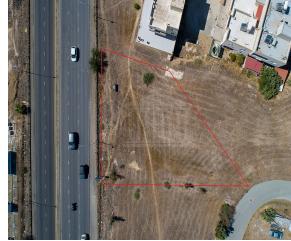

## **Description**

The property is a commercial field of 870sq located in Strovolos, Nicosia. It abuts onto Spyrou Kyprianou avenue, along its southern border with a frontage of 36m and onto Nazoraiou street along its southern border with a frontage of 8m. It has irregular shape and a flat surface and falls into Commercial Zone E?4 with a maximum building ratio of 140%, coverage ratio of 70%, on 4 floors and maximum height of 17,00m.