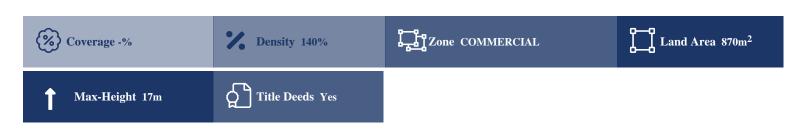

## **Description**

The property is a commercial field of 870sq located in Strovolos, Nicosia. It abuts onto Spyrou Kyprianou avenue, along its southern border with a frontage of 36m and onto Nazoraiou street along its southern border with a frontage of 8m. It has irregular shape and a flat surface and falls into Commercial Zone E?4 with a maximum building ratio of 140%, coverage ratio of 70%, on 4 floors and maximum height of 17,00m.