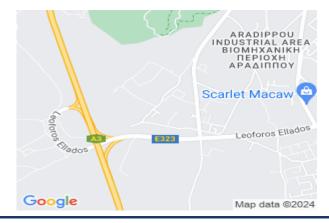

# **Description**

This field is a share of field Aradippou, Larnaca. The asset is located 560m east of Aradippou – Kalo Chorio motorway and 230m north of Ellados Avenue. The asset has an area of 1,389sqm (1/4 share of 5,556sqm) and is landlocked. The immediate area comprises of industrial developments. The asset falls within industrial planning zone ??3 with 100% building density, 60% coverage, 2 floors.