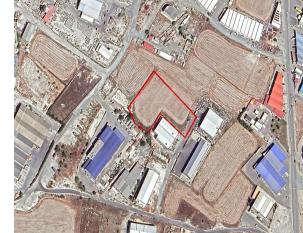

# **Description**

This field is a share of field Aradippou, Larnaca. The asset is located 560m east of Aradippou – Kalo Chorio motorway and 230m north of Ellados Avenue. The asset has an area of 1,389sqm (1/4 share of 5,556sqm) and is landlocked. The immediate area comprises of industrial developments. The asset falls within industrial planning zone ??3 with 100% building density, 60% coverage, 2 floors.