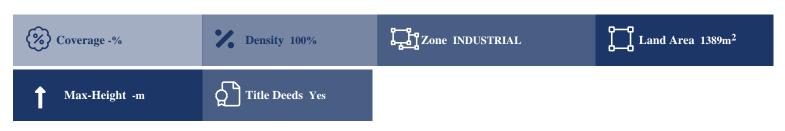

# **Description**

This field is a share of field Aradippou, Larnaca. The asset is located 560m east of Aradippou – Kalo Chorio motorway and 230m north of Ellados Avenue. The asset has an area of 1,389sqm (1/4 share of 5,556sqm) and is landlocked. The immediate area comprises of industrial developments. The asset falls within industrial planning zone ??3 with 100% building density, 60% coverage, 2 floors.