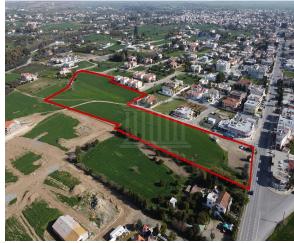

## **Description**

The asset is a shared (69,73%) residential/commercial field in Nisou. It is located 1,3km from Dali and the junction of Arch. Makarios III and Limassol Avenues. The field has an area of 24,211sqm and the corresponding area is 16,882sqm. The planning zones are: -??6 (building density 90%, coverage 50%, max height 10 m) -??6(building density 100%, coverage 50%, max height 13.50 m)