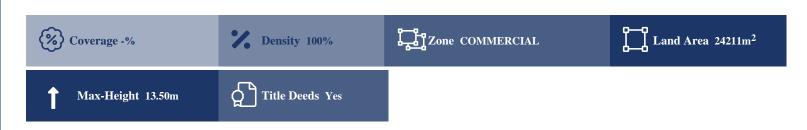

## **Description**

The asset is a shared (69,73%) residential/commercial field in Nisou. It is located 1,3km from Dali and the junction of Arch. Makarios III and Limassol Avenues. The field has an area of 24,211sqm and the corresponding area is 16,882sqm. The planning zones are: -??6 (building density 90%, coverage 50%, max height 10 m) -??6(building density 100%, coverage 50%, max height 13.50 m)