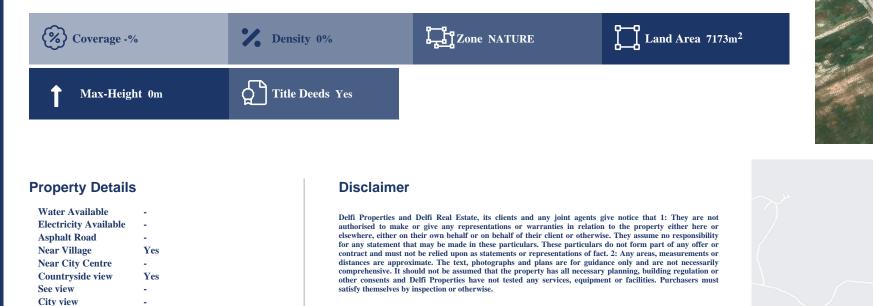

## Description

This agricultural field has a total area of approximately 7173 sqm. The total frontage is approximately 146m. The property is located in Maroni and falls within a Nature Protection Zone. It is situated within a planning zone designated as ?1.