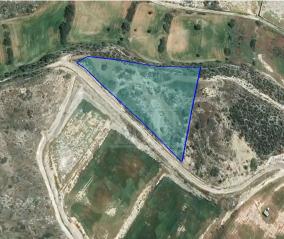

# **Description**

This agricultural field has a total area of approximately 7174 sq.m. and has a triangular shape. The total frontage is approximately 150m. The property is located in Maroni and falls within a Nature Protection Zone. It is also situated within a planning zone designated as ?1.