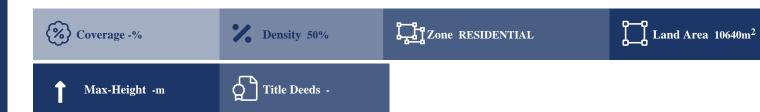

## **Description**

This asset is a residential field in Pyla, Larnaca. The asset is located c. 750m south of the UCLAN University Campus and 220m west of the Larnaca - Ayia Napa motorway. The asset totals 10.640sqm, has an irregular shape with a slightly sloping surface and is adjacent to a registered road along its eastern border. The immediate area comprises of undeveloped parcels of land and scattered residential developments. The asset falls within residential planning zone H2 with 90% building density, 50% coverage, 2 floors and a maximum height of 8.3m.