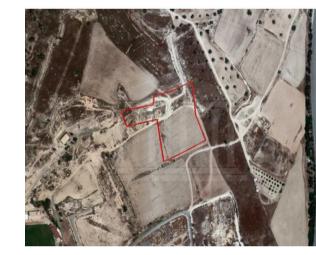

## **Description**

This asset is a residential field in Pyla, Larnaca. The asset is located c. 750m south of the UCLAN University Campus and 220m west of the Larnaca - Ayia Napa motorway. The asset totals 10.640sqm, has an irregular shape with a slightly sloping surface and is adjacent to a registered road along its eastern border. The immediate area comprises of undeveloped parcels of land and scattered residential developments. The asset falls within residential planning zone H2 with 90% building density, 50% coverage, 2 floors and a maximum height of 8.3m.