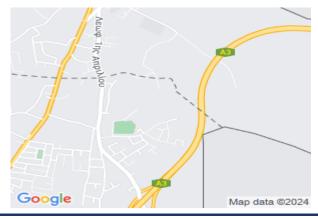

## **Description**

This asset is a residential field in Pyla, Larnaca. The asset is located c. 750m south of the UCLAN University Campus and 220m west of the Larnaca - Ayia Napa motorway. The asset totals 10.640sqm, has an irregular shape with a slightly sloping surface and is adjacent to a registered road along its eastern border. The immediate area comprises of undeveloped parcels of land and scattered residential developments. The asset falls within residential planning zone H2 with 90% building density, 50% coverage, 2 floors and a maximum height of 8.3m.