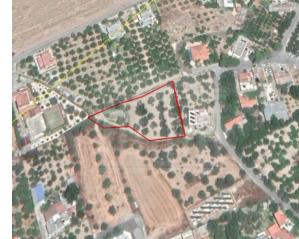

## **Description**

The asset is a residential field of 2342 sqm located in Agios Loukas, Kolossi of Limassol District. It has a polygon shape w?th flat surface.It falls under the residential planning zone that allows for residential development with 90% density 50 % coverage, over 8.3 m and 2 floors. The immediate area is characterised by medium quality residential developments and many vacant residential lands.