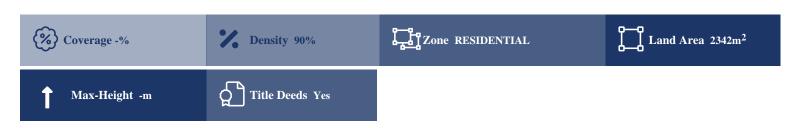

## **Description**

The asset is a residential field of 2342 sqm located in Agios Loukas, Kolossi of Limassol District. It has a polygon shape w?th flat surface.It falls under the residential planning zone that allows for residential development with 90% density 50 % coverage, over 8.3 m and 2 floors. The immediate area is characterised by medium quality residential developments and many vacant residential lands.