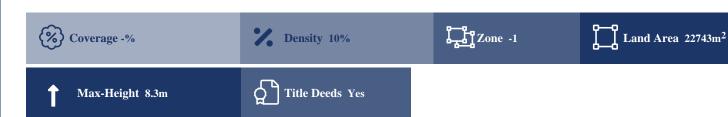

## **Description**

This is a 50% share to an agricultural field of 22743 sqm. located in Pissouri, extending to about 11371,5 sqm. in total. The property is landlocked and situated 150m northwest of the nearest registered dirt road. However, it can be accessed via a right of passage that faces the northwest side of the property. There is a distribution agreement in place. The property is approximately 1km south of the Limassol to Paphos motorway (A6) and approximately 200m south of the Limassol to Paphos old road (B6). The property falls within Zone Γ3, with a building coefficient of 10%, coverage of 10%, and permission for 2 floors (8.3m) of construction.