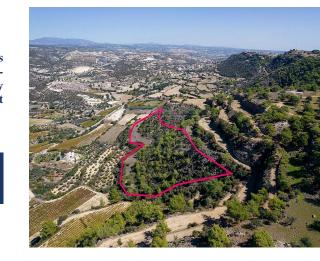

## **Description**

This is a 50% share to an agricultural field of 22743 sqm. located in Pissouri, extending to about 11371,5 sqm. in total. The property is landlocked and situated 150m northwest of the nearest registered dirt road. However, it can be accessed via a right of passage that faces the northwest side of the property. There is a distribution agreement in place. The property is approximately 1km south of the Limassol to Paphos motorway (A6) and approximately 200m south of the Limassol to Paphos old road (B6). The property falls within Zone Γ3, with a building coefficient of 10%, coverage of 10%, and permission for 2 floors (8.3m) of construction.