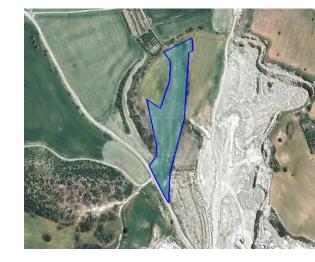

## **Description**

Agricultural field, extending to about 12041 sqm. in total located in Ayios Theodoros, Larnaca. Access to the field is via a registered dirt road which is facing the western side of the property with total frontage of approximately 73m. It is located approx. 3.5 km east from the village's centre and approx. 3.7 km north from the coast. The planning zone is Γ3 (10% density, 10% coverage, 8.3m max height). The surrounding area is mainly considered agricultural.