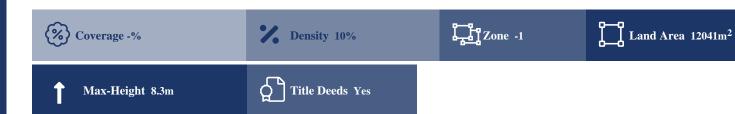

## **Description**

Agricultural field, extending to about 12041 sqm. in total located in Ayios Theodoros, Larnaca. Access to the field is via a registered dirt road which is facing the western side of the property with total frontage of approximately 73m. It is located approx. 3.5 km east from the village's centre and approx. 3.7 km north from the coast. The planning zone is Γ3 (10% density, 10% coverage, 8.3m max height). The surrounding area is mainly considered agricultural.