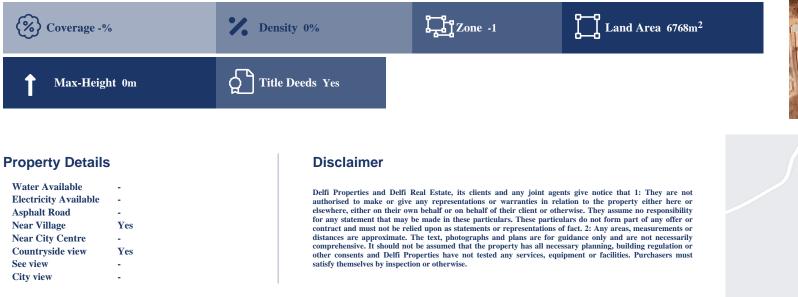

## Description

The property is an agricultural field, extending to about 6768 sqm. in total located in Ormideia, Larnaca. The property is rectangularly shaped with a flat surface. Access to the field is via a dirt road facing the western side of the property. The surrounding area consists of agricultural fields.