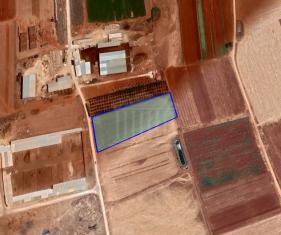

## Description

The property is an agricultural field, extending to about 6768 sqm. in total located in Ormideia, Larnaca. The property is rectangularly shaped with a flat surface. Access to the field is via a dirt road facing the western side of the property. The surrounding area consists of agricultural fields.