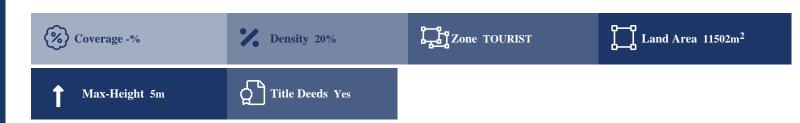

## **Description**

The property is a Touristic Field in Timi, Paphos. It measures 11.502 sqm in Touristic Zone ?3?3 with Building Factor 20%, Coverage 20%, Max Floors 1, Max Height 5m. Direct road access onto an asphalt road.