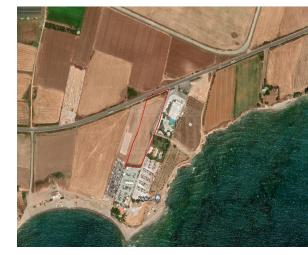

## **Description**

The property is a Touristic Field in Timi, Paphos. It measures 11.502 sqm in Touristic Zone ?3?3 with Building Factor 20%, Coverage 20%, Max Floors 1, Max Height 5m. Direct road access onto an asphalt road.