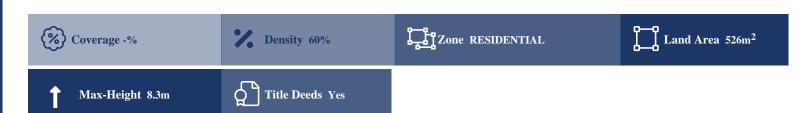

# **Description**

The property is a residential field, 526 sqm. in total, located in Palodia, Limassol. The planning zone is H3 (60% density, 35% coverage, 8.3m max height). The area is very close from the city center.