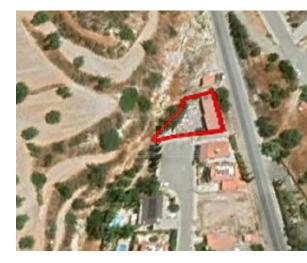

# **Description**

The property is a residential field, 526 sqm. in total, located in Palodia, Limassol. The planning zone is H3 (60% density, 35% coverage, 8.3m max height). The area is very close from the city center.