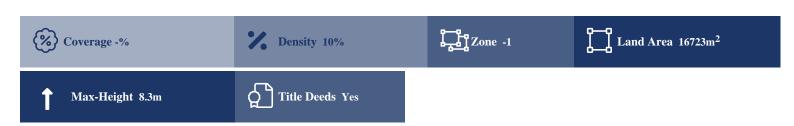

## **Description**

The asset is an agricultural field, extending to about 16.723 sq.m. in total. The property is regularly shaped with a flat surface. The property falls within Γ3, Building Density of 10 %, coverage coefficient 10 %, and permission for 2 floors (10m) of construction. The property is approximately 7km south of the Larnaca to Nicosia motorway (A1).