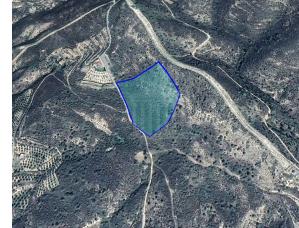

## **Description**

The asset is an agricultural field, extending to about 16.723 sq.m. in total. The property is regularly shaped with a flat surface. The property falls within Γ3, Building Density of 10 %, coverage coefficient 10 %, and permission for 2 floors (10m) of construction. The property is approximately 7km south of the Larnaca to Nicosia motorway (A1).