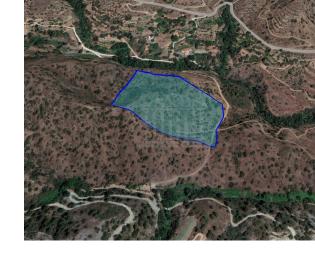

## **Description**

Agricultural field, extending to about 32.572 sqm. in total in Kalo Chorio community, Limassol district. Access to the field is via a registered dirt road which is facing the eastern side of the property. Total frontage is approximately 125m. The asset is located approximately 1.5km south of Agios Pavlos community, approx. 1.6km east from Louvaras community and approximately 2km east of Kalo Chorio community. The field has irregular shape with a sloping surface. The surrounding area of the asset is primarily agricultural with many fields being cultivated and falls within the green areas for photovoltaic parks.