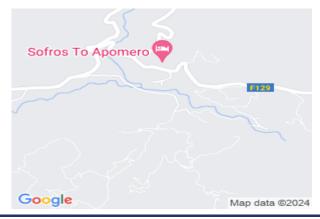

# Agricultural Field In Kalo Chorio Lemesou, Limassol Kalo Chorio Lemesou, Limassol, Cyprus Provinces

## **Description**

Agricultural field, extending to about 32.572 sqm. in total in Kalo Chorio community, Limassol district. Access to the field is via a registered dirt road which is facing the eastern side of the property. Total frontage is approximately 125m. The asset is located approximately 1.5km south of Agios Pavlos community, approx. 1.6km east from Louvaras community and approximately 2km east of Kalo Chorio community. The field has irregular shape with a sloping surface. The surrounding area of the asset is primarily agricultural with many fields being cultivated and falls within the green areas for photovoltaic parks.