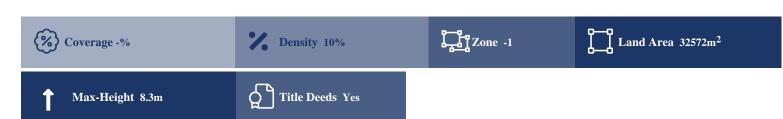

## **Description**

Agricultural field, extending to about 32.572 sqm. in total in Kalo Chorio community, Limassol district. Access to the field is via a registered dirt road which is facing the eastern side of the property. Total frontage is approximately 125m. The asset is located approximately 1.5km south of Agios Pavlos community, approx. 1.6km east from Louvaras community and approximately 2km east of Kalo Chorio community. The field has irregular shape with a sloping surface. The surrounding area of the asset is primarily agricultural with many fields being cultivated and falls within the green areas for photovoltaic parks.

### **Property Details**

Water Available Electricity Available Asphalt Road Near Village Yes
Near City Centre Countryside view Yes
See view City view -