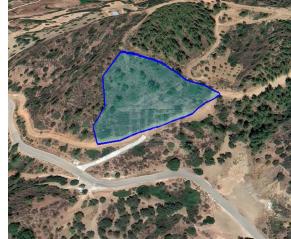

## **Description**

The property is an agricultural field, extending to about 8.450 sq.m. in total. It falls within Zone Γ3, with a building coefficient of 10%, coverage of 10%, and permission for 2 floors (8.3m) of construction. The wider area comprises agricultural land. This property is located approximately 2 km northeast from the center of Lysos village, and access to the field is via a registered dirt road with road frontage of 150m.