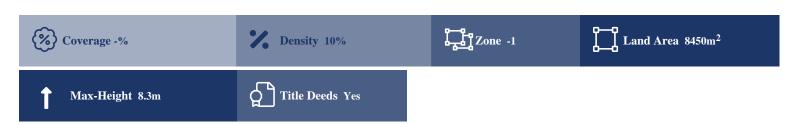

## **Description**

The property is an agricultural field, extending to about 8.450 sq.m. in total. It falls within Zone Γ3, with a building coefficient of 10%, coverage of 10%, and permission for 2 floors (8.3m) of construction. The wider area comprises agricultural land. This property is located approximately 2 km northeast from the center of Lysos village, and access to the field is via a registered dirt road with road frontage of 150m.