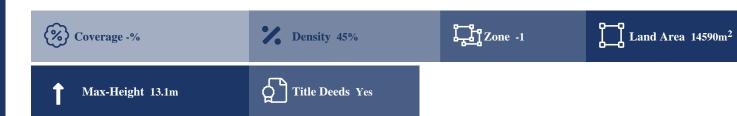

## **Description**

This is a 13% share of a Touristic field, with a total area of 14.590sqm and the corresponding share is 1.824sq.m. The asset is squared shaped. Access to the field is via a registered road which is facing the north-east side of the property. Total frontage is approximately 120m. The property is approximately 1km south west of Kiti Village center and approximately 800m from the beach. The property falls within Zone Τ2α, with a building coefficient of 45%, coverage of 20%, and permission for 3 floors (13.1 m) of construction.