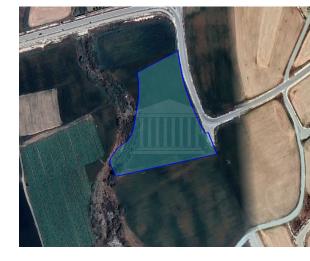

## **Description**

This is a 13% share of a Touristic field, with a total area of 14.590sqm and the corresponding share is 1.824sq.m. The asset is squared shaped. Access to the field is via a registered road which is facing the north-east side of the property. Total frontage is approximately 120m. The property is approximately 1km south west of Kiti Village center and approximately 800m from the beach. The property falls within Zone Τ2α, with a building coefficient of 45%, coverage of 20%, and permission for 3 floors (13.1 m) of construction.