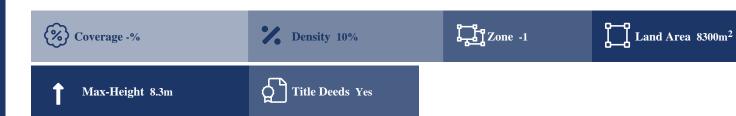

# **Description**

The asset is an agricultural field, extending to about 8.300 sqm. in total. Access to the field is via a registered dirt road which is facing the west side of the property. Total frontage is approximately 121m. The property is approximately 2km south east of Giolou and approximately 1.2 km east of the Polis to Paphos road. The property falls within Zone Γ3, with a building coefficient of 10%, coverage of 10%, and permission for 2 floors (8.3m) of construction. The immediate area comprises of agricultural and undeveloped parcels of land.