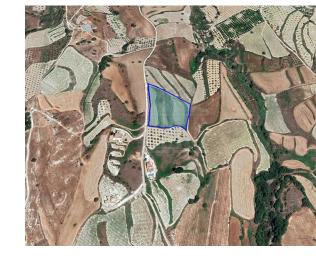

# **Description**

The asset is an agricultural field, extending to about 8.300 sqm. in total. Access to the field is via a registered dirt road which is facing the west side of the property. Total frontage is approximately 121m. The property is approximately 2km south east of Giolou and approximately 1.2 km east of the Polis to Paphos road. The property falls within Zone Γ3, with a building coefficient of 10%, coverage of 10%, and permission for 2 floors (8.3m) of construction. The immediate area comprises of agricultural and undeveloped parcels of land.