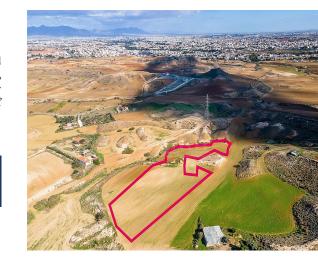

## **Description**

The asset is an gricultural field with an irregular shape, extending to approximately 7.396 sqm. Access to the field is via a registered dirt road located on the northwest side of the property, which provides a total frontage of approximately 22m. These property fall within Zone Γ3, with a building coefficient of 10%, coverage of 10%, and permission for 2 floors (8.3m) of construction. The immediate area is predominantly agricultural with sporadic residential development. The property is situated approximately 1,8km northeast of Pano Deftera and 900m northeast of Anthoupolis - Deftera road.