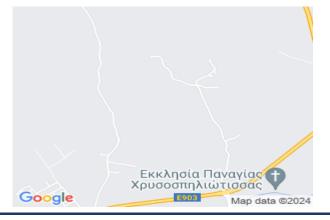

# Agricultural Field In Deftera, Nicosia Deftera Pano, Nicosia, Cyprus Provinces

## **Description**

The asset is an gricultural field with an irregular shape, extending to approximately 7.396 sqm. Access to the field is via a registered dirt road located on the northwest side of the property, which provides a total frontage of approximately 22m. These property fall within Zone Γ3, with a building coefficient of 10%, coverage of 10%, and permission for 2 floors (8.3m) of construction. The immediate area is predominantly agricultural with sporadic residential development. The property is situated approximately 1,8km northeast of Pano Deftera and 900m northeast of Anthoupolis - Deftera road.