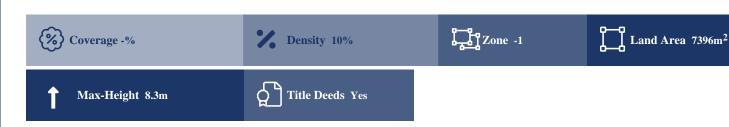

## **Description**

The asset is an gricultural field with an irregular shape, extending to approximately 7.396 sqm. Access to the field is via a registered dirt road located on the northwest side of the property, which provides a total frontage of approximately 22m. These property fall within Zone Γ3, with a building coefficient of 10%, coverage of 10%, and permission for 2 floors (8.3m) of construction. The immediate area is predominantly agricultural with sporadic residential development. The property is situated approximately 1,8km northeast of Pano Deftera and 900m northeast of Anthoupolis - Deftera road.