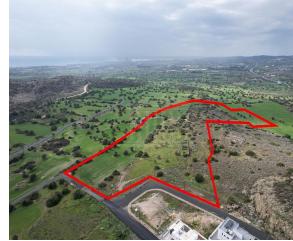

## **Description**

The property is a 20% share of an agricultural/residential field in Psematismenos. It is located 430m from Nicosia - Limassol highway and 500m from the community's center. The field has a total area of 67,225 and the corresponding area is 13,445sqm. The field abuts a registered road with a frontage of 117m. The property falls within two planning zones: Agricultural ?3 (93%) and Residential ?3 (7%).