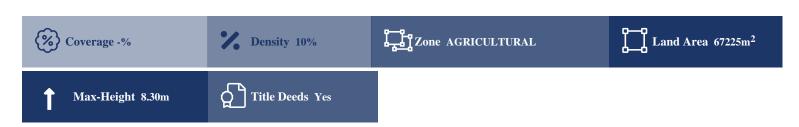

## **Description**

The property is a 20% share of an agricultural/residential field in Psematismenos. It is located 430m from Nicosia - Limassol highway and 500m from the community's center. The field has a total area of 67,225 and the corresponding area is 13,445sqm. The field abuts a registered road with a frontage of 117m. The property falls within two planning zones: Agricultural ?3 (93%) and Residential ?3 (7%).

### **Property Details**