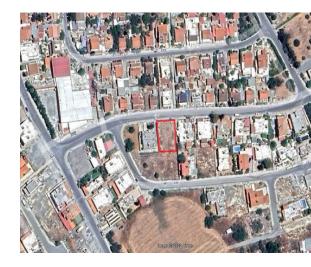

## **Description**

The property is a residential plot in Traxoni, Limassol. It measures of 615sqm with 90% building density, 50% coverage and 8.3m height.

### **Property Details**

Water Available Electricity Available Asphalt Road Yes
Near Village Near City Centre Yes
Countryside view See view City view Yes