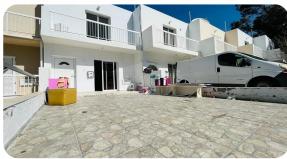

## **Description**

This is a two bedroom maisonette located in a quiet area of Oroklini. The property consists of two bedrooms, one main bathroom and one guest toilet. There is a separate living room area and kitchen area which also connects to the back garden. The area as a whole measures at 120sqm and has its very own driveway in front of the main entrance. The property was built in 2006 and it kept well maintained. May this be your next holiday home, permanent home or even investment?