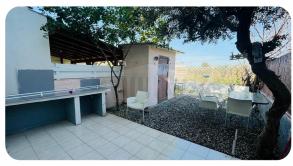

## **Description**

This is a two bedroom maisonette located in a quiet area of Oroklini. The property consists of two bedrooms, one main bathroom and one guest toilet. There is a separate living room area and kitchen area which also connects to the back garden. The area as a whole measures at 120sqm and has its very own driveway in front of the main entrance. The property was built in 2006 and it kept well maintained. May this be your next holiday home, permanent home or even investment?

## **Property Details**

| Air Conditioning            | Yes | Guestroom     | Yes |
|-----------------------------|-----|---------------|-----|
| Alarm System                | -   | Basement      | -   |
| <b>Ensuite Toilet</b>       | -   | Dining Room   | -   |
| Jacuzzi                     | -   | Barbeque Area | Yes |
| Central Heating             | -   | Showroom      | -   |
| Fireplace                   | -   | Raised Floor  |     |
| Barbeque Area               | Yes | Storage room  |     |
| Swimming Pool               | -   | Shower        |     |
| <b>Double Glaze Windows</b> | -   | Gym           | -   |
| Roof Garden                 | -   | Kitchen       | Yes |

Spa **Solar Heater** Photovoltaic System Garden Yes **Near Beach** Yes **Near Public Park** Yes City View Countryside Yes