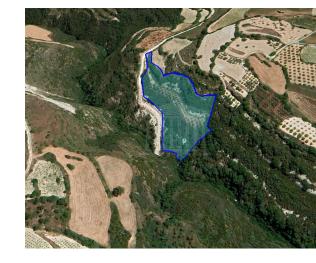

## **Description**

The property is an agricultural field, extending to about 10.368 sqm in total. Access to the field is via a registered road which is facing the north and west side of the property. Total frontage is approximately 230m. It falls within Zone Γ3, allowing for a building coefficient of 10%, coverage of 10%, and permission for 2 floors (8.3m) of construction. The property is located approximately 420m west of Pano Akourdalia – Kato Akourdalia road and approximately 450m west of Pano Akourdalia. The immediate area comprises of agricultural and undeveloped parcels of land as well as residential developments.