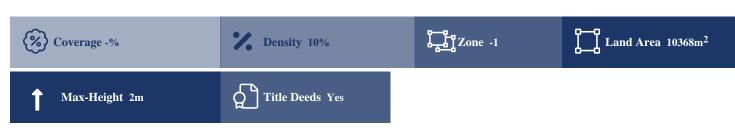

## **Description**

The property is an agricultural field, extending to about 10.368 sqm in total. Access to the field is via a registered road which is facing the north and west side of the property. Total frontage is approximately 230m. It falls within Zone Γ3, allowing for a building coefficient of 10%, coverage of 10%, and permission for 2 floors (8.3m) of construction. The property is located approximately 420m west of Pano Akourdalia – Kato Akourdalia road and approximately 450m west of Pano Akourdalia. The immediate area comprises of agricultural and undeveloped parcels of land as well as residential developments.