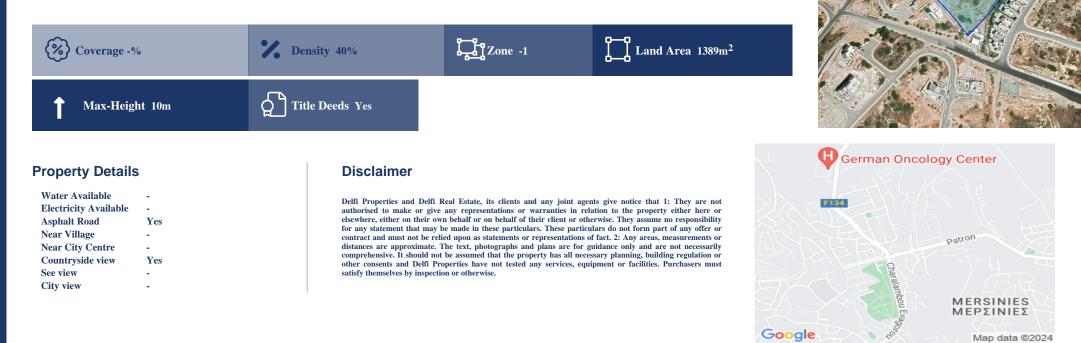

## Description

Share of residential field, extending to about 1.389 sqm. (from 8.169 sq.m. in total), located in Dimos Germasogeias. The property is rectangularly shaped. Access to the field is via a registered road which is facing the southern side of the property. Total frontage is approximately 94m. The property falls within Zone Κα9, with a building coefficient of 40%, coverage of 25%, and permission for 2 floors (10m) of construction