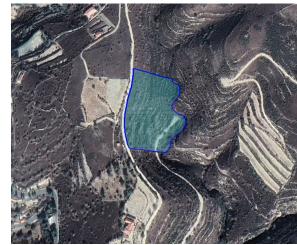

## **Description**

The property is an agricultural field, extending to about 19.572 sqm. in total. Access to the property is via a registered dirt road with approximately 183m of road frontage. The property falls within Zone Ζ1, with a building coefficient of 6%, coverage of 6%, and permission for 2 floors (8.3m) of construction.