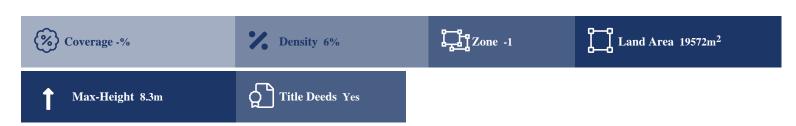

## **Description**

The property is an agricultural field, extending to about 19.572 sqm. in total. Access to the property is via a registered dirt road with approximately 183m of road frontage. The property falls within Zone Ζ1, with a building coefficient of 6%, coverage of 6%, and permission for 2 floors (8.3m) of construction.