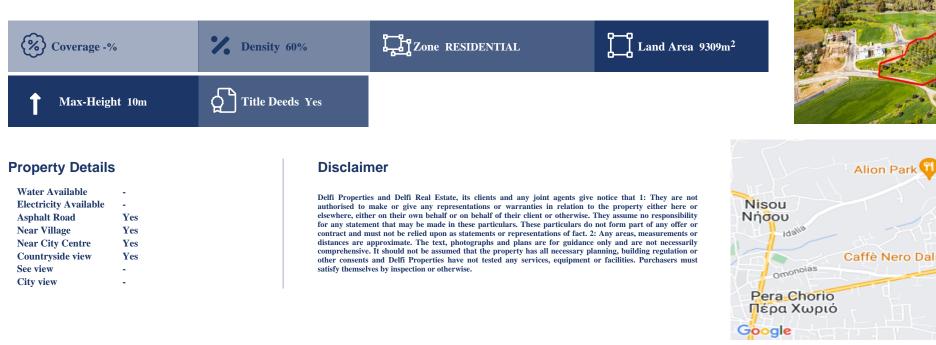

## Description

The asset is a 25% share of a field in Panagia Evangelistria quarter, in Dali, Nicosia. It is adjacent to Kyriakou Kolokasi street, located 370m north of the "Archiepiskopou Makariou III" main road, 1.3km west of the community's centre and lies 840m east of Limassol Avenue. The asset has an irregular shape, flat surface and benefits from circa 55m road frontage along its south border. The immediate area consists similar fields and residential developments.