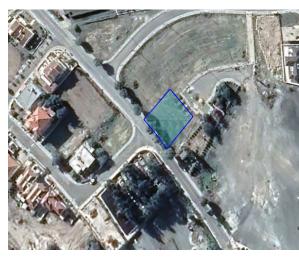

## Description

The property is residential plot extending to about 758 sq.m. in total, at Psematismenos, Larnaca. The property is regularly shaped with a flat surface and access is via a registered road which is facing the eastern side of the property with a total road frontage of approximately 26m. The asset falls within Zone H2, with a building coefficient of 90%, coverage of 50%, and permission for 2 floors (8.3 m) of construction

# Density 90%

Land Area 758m<sup>2</sup>

PROPERTIES