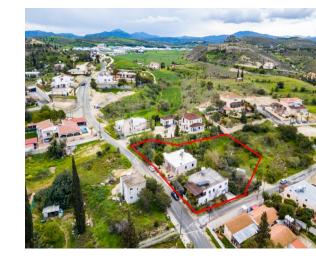

# **Description**

The asset is a 33% share of a residential field in Panagia Evangelistria quarter, in Dali, Nicosia. It is adjacent to Acropoleos street, located 450m west of the "Larnakos" main road, 750m south of the community's centre and lies 520m south of the "Chalkanoros" road. The asset has an irregular shape, flat surface and benefits from circa 30m and 60m road frontage along its north and eastern border, respectively. The asset is covered by all utility services. The immediate area consists similar fields and residential developments.