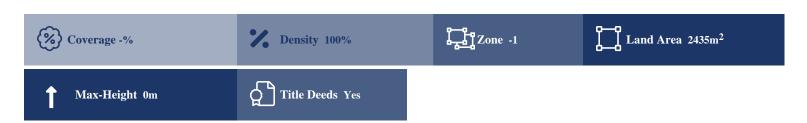

## **Description**

The property is an industrial field extending to about 2.435 sqm. in total. The property is triangularly shaped with a flat surface and access is via a registered road which is facing the north west side of the property. Total frontage is approximately 3m.

### **Property Details**

Water Available Electricity Available Asphalt Road Near Village Near City Centre Yes
Countryside view See view City view Yes