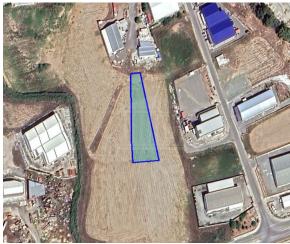

## **Description**

The property is an industrial field extending to about 2.435 sqm. in total. The property is triangularly shaped with a flat surface and access is via a registered road which is facing the north west side of the property. Total frontage is approximately 3m.