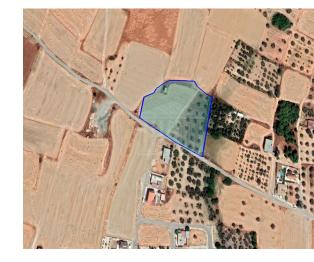

## **Description**

This is a 25% share, 2.090 sqm., of a residential field located in Athienou with a total area of approximately 8.362 sqm. The property has a flat surface and access is via a registered road which is facing the southwest side of the property. The total frontage is approximately 120m. The property falls within Zone Κα6, with a building coefficient of 90%, coverage of 50%, and permission for 2 floors (8.3m) of construction.