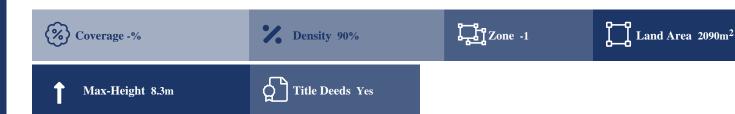

## **Description**

This is a 25% share, 2.090 sqm., of a residential field located in Athienou with a total area of approximately 8.362 sqm. The property has a flat surface and access is via a registered road which is facing the southwest side of the property. The total frontage is approximately 120m. The property falls within Zone Κα6, with a building coefficient of 90%, coverage of 50%, and permission for 2 floors (8.3m) of construction.