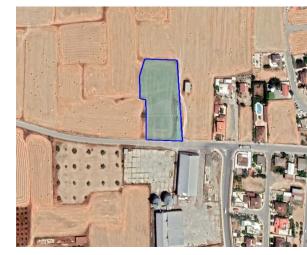

## **Description**

This is a 25% share of a residential field extending to about 5.017 sqm. in total The property is rectangularly shaped with flat surface. Access to the field is via a registered road which is facing the southern and eastern side of the property. Total frontage is approximatly 90m. The property falls within Zone Κ α 6, with a building coefficient of 90%, coverage of 50%, and permission for 2 floors (8.3m) of construction.