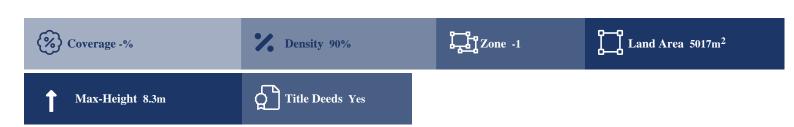

## **Description**

This is a 25% share of a residential field extending to about 5.017 sqm. in total The property is rectangularly shaped with flat surface. Access to the field is via a registered road which is facing the southern and eastern side of the property. Total frontage is approximatly 90m. The property falls within Zone Κ α 6, with a building coefficient of 90%, coverage of 50%, and permission for 2 floors (8.3m) of construction.